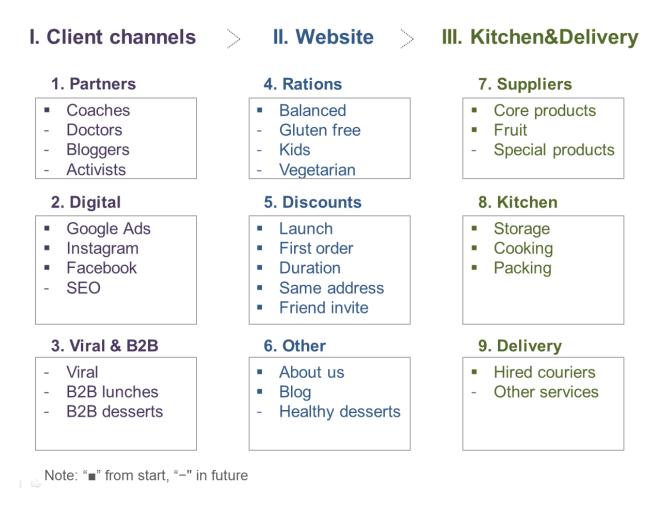

#### 6.2 Business model and Strategy

Figure 6.2.1 Business model

The business model consists of three key elements, and each of them has 3 parts.

- I. Client channels (characterize the ways of client acquisition):
  - Partners (these are the agents, who would recommend our product to potential customers for a fee, which can be either the percentage of sales thanks to a particular agent or a fixed fee when client-agent connection is hard to identify):
    - Coaches (working in gyms, swimming pools, other sport centers, or training client's at home, or via internet; this is category with whom we are going to work from the lauch);

- Doctors (nutritionists, endocrinologists, massage therapists, pediatricians, physicians...);
- Bloggers (nutrition, healthy lifestyle, sport...);
- Activists (clubs by interests, organizations of pregnant women, nutritionists, celiac...);
- Digital (online ways of client acquisition):
  - Google Ads;
  - Social networks (including Instagram, Facebook, TikTok, Tinder...);
  - Search engine optimization (related to website optimizing in order to get more unpaid traffic, postponed for later since expensive and hardly over performing paid ads in this market);
- 3. Viral&B2B (growth via recommendations from client to another potential client, and growth via sales to other companies: cafes, restaurants, offices...);
- II. Website (a landing page with professional design):
  - 4. Rations (freshly prepared healthy rations consisting of 3-6 meals per day, delivered each morning, with at least 3 weeks of unique dishes):
    - Balanced (standard ration containing appropriate number of calories based on client needs: to keep healthy and fit, to lose weight, to gain mass; this is the only ration which will be launched from the very beginning);
    - Sophisticated (free of gluten, lactose, sugar, meat, or containing just seafood etc.).
  - 5. Discounts (necessary for getting new clients and keeping the existing ones):
    - Launch (associated with business launch, important to get more clients from the very beginning);
    - First order (first 1-3 days, allows customers to taste and make a decision on whether to buy a longer term plan);
    - Duration (benefits those clients, who are ready to order for long period of time, for example 2+ weeks; increases in the length of the period);

- Same address (benefits people leaving together, since delivery to one address is cheaper);
- Friend invites (an opportunity for an existing client to get a fee for bringing an additional client for the business);
- 6. Other (related to website excluding rations and discounts):
  - About us (information about the company, owners, team, kitchen, supplier details...)
  - Customer reviews (with links to social networks of reviewers)
  - Blog (articles on healthy nutrition and links to social networks)
  - Healthy desserts (launched later)
- III. Kitchen&Delivery (operational part):
  - 7. Suppliers:
    - Core products (Metro Cash and Carry, Ashan, Fozzy, Dary Pryrodi);
    - Special products (Freshdirect, Bezglutex, Glutenoff);
  - 8. Kitchen (rent a kitchen with area of 40+ m2, this will be enough to produce up to 100 rations per day):
    - Storage (to store the ingredients);
    - Cooking (with chef cook in charge);
    - Packing (using eco containers, allowed to heat in the microwave);
  - 9. Delivery (every morning from 6 to 11 am):
    - Hired couriers (with cars or scooters, fridge is important in summer);
    - Services like Glovo, Raketa...(create demand, but take 20-30% of a bill).