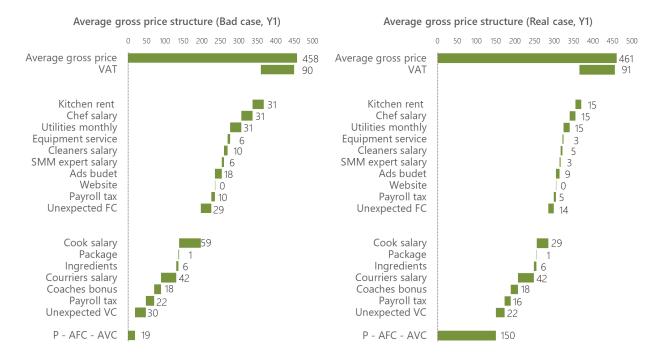

Figure 7.2.1 Price structure

As for first year cost, the Figure 6.2.1 shows that in the pessimistic scenario case the shares of average fixed and average variable cost are the same, but in the realistic scenario the average variable cost are 29% of price comparing to the fixed cost of 19%. This happens due to economies of scale, the revenue generating assumptions in the realistic scenario led to higher sales. The biggest cost items are courrier salary, cook salary, and kitchen.