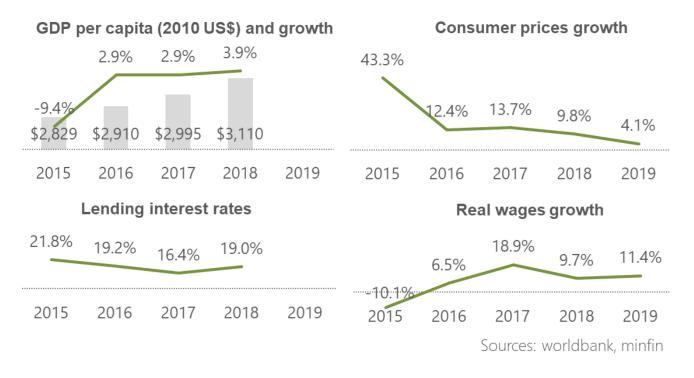

#### 2.2 Macroeconomic analysis

Ukraine is ranked 64th by Doing Business 2020 after strengthening its position on average by 6 steps per year since 2015. And there are good macroeconomic trends for food delivery business in 2019 as evidenced by Figure 1.2:

- 1) Real Gross Domestic Product (GPD) per capita and real wages are growing since 2016;
- 2) Consumer Price Index (CPI) approaches 5% target due to efficient monetary policy of the National Bank of Ukraine;
- 3) Credit resources are available; however interest rates are quite high (about 20%).

Figure 2.1 Selected macroeconomic variables, Ukraine

But the prospects became uncertain after the world recession started in 2020. It caused substantial doubts about the maintenance of the upward trends in real incomes growth.