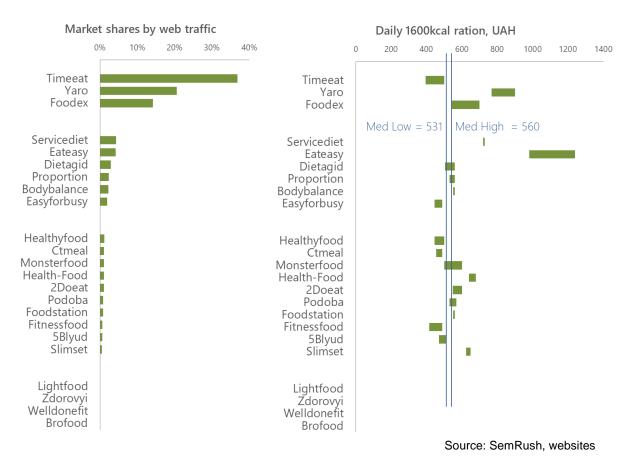

#### **5.2 Competitors**

According to the peers' shares of web traffic, the market of healthy food delivery is oligopolistic: 71% of traffic in 2019 belongs to 3 firms (Figure 4.2.1). However, traffic shares do not necessarily represent the true market structure, but better approximation is not available.

Therefore we conclude that three largest competitors are: Timeeat, Yaro and Foodex. Out of them Yaro is the premium oriented one, while our target audience is above average income clients earning 250+ UAH per hour (because an average person spends 2 hours a day for cooking, so theoretically he would be indifferent between ordering a 500 UAH ration and self-catering). So, our main competitors are: Timeat with market share of about 37% and Foodex with market share of about 12%.

On the right graph in Figure 4.2.1 the adjusted price ranges for 1600kkal rations are plotted. The adjusted price range means that lower boundary represents the price with duration discounts considered (but not considering the first order discount) and upper boundary without discounts. The 1600kkal ration was chosen for comparison not arbitrary, firstly, it is the most common ration in the industry given that most clients want to lose weight, and, secondly, different companies have different standardized portions, so the comparison base had to be chosen (the prices of the nearest ones to 1600kkal were averaged in cases when no 1600kkal ration was offered). The median lower and upper boarders are 531 and 560 UAH respectively.