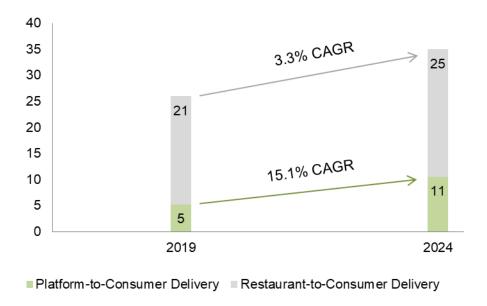

#### 4.2 Food delivery in Ukraine

In Ukraine Platform-to-Consumer has a 4 times lower share than Restaurant-to-Consumer, constituting \$5M vs. \$21M respectively in 2019. But the relationship is expected to change and in 2014 Platform-to-Consumer is expected to be only 2.2 times smaller. The total food delivery market is expected to grow at 8% GAGR, and Platform-to-Consumer share at 15% CAGR.

Figure 4.2.1 Ukraine food delivery, \$ M

The data on Kyiv market is publicly unavailable, so we estimate the healthy ration delivery market as a percentage of Kyiv population. The assumptions are that 5-10% of Kyiv residents earn 250+ UAH per hour and 1-20% out of those are single. Then the potential market size is 14-56K clients, and given the ration price of 550 UAH, the potential yearly Kyiv market size for our product is from 2.7B to \$11B UAH.

There are already 20+ competitors in this market in Kyiv, and if we assume that each has 20-40 clients, then the current market has 400-800 clients, which corresponds to 79-158M UAH.