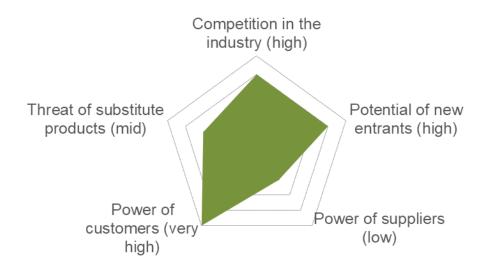

#### 5.1 Porter five forces

Figure 5.1.1 Porter 5

- 1) Threat of competition high (there are 20+ existing competitors in Kyiv, almost all of them already have a well-developed technology, strong client relationships, hired agents and high quality website);
- 2) Threat of new entrants high (entry investment of about 200,000 UAH is enough to get the ball rolling in the similar business given the availability of the fully equipped kitchen for rent);
- 3) Power of suppliers low (there are at least 5 large suppliers of core ingredients, but only a few special e.g. allergy free products suppliers);
- 4) Power of customers very high (they have minimal constraints to switch the healthy nutrition provider, the ways to tight them is by offering them loyal discounts and sell long duration programs);
- 5) Threat of substitute products medium (there are few substitutes, which are summarized in Figure 4.1.2, but they fit different clients in terms of ratio «cost-of-time-to-health»)