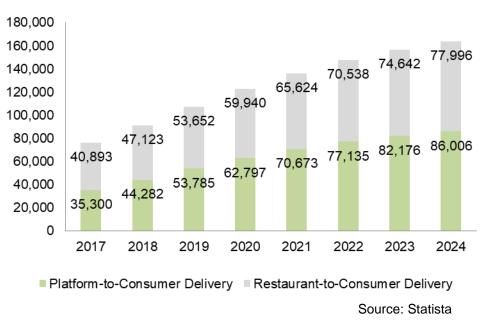

#### 4.1 World food delivery

Online food delivery industry is expected to grow with GAGR of 7.5% from 2017 to 2024. The Platform-to-delivery segment, which unites such services as healthy rations delivery, constitutes 46% of total market in 2017, but becomes about 50% in 2019 and is going to constitute 52% of the market in 2024. The main drivers are digitalization, and income growth.

Figure 4.1.1 World food delivery, \$ M