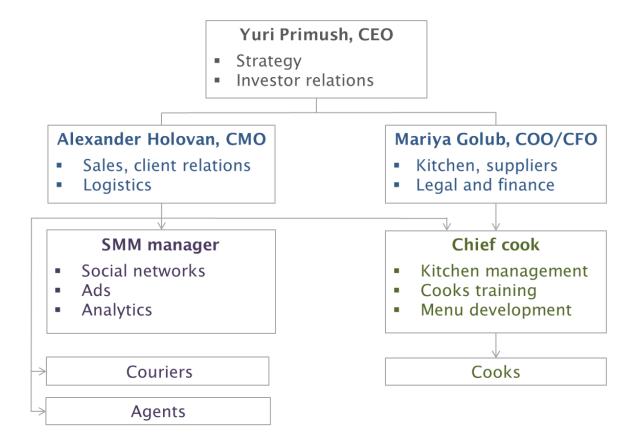

#### 6.3 Organizational structure

Figure 6.3.1 Organizational structure

Three founders will take top management positions (CEO, CMO, and COO/CFO) and will have to agree on strategic initiatives together. The middle management role is taken by chief cook. The organizational chart and responsibilities are summarized in Figure 5.3.1.