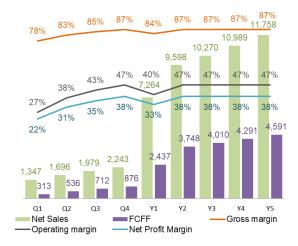

Risks: High macroeconomic and competition risks

Bad case Real case

Eategy

Healthy nutrition for successful life

Figure 1. Revenue, FCFF and margins: pessimistic and realistic scenarios

Table 7.1.1 Revenue projections

| PROJECTIONS                            |            |                 | BAD CASE   |       |       |              |        | REAL CASE |       |       |       |       |        |
|----------------------------------------|------------|-----------------|------------|-------|-------|--------------|--------|-----------|-------|-------|-------|-------|--------|
| MARKET PENETRATION                     |            | <br>  <b>MO</b> | Q1         | Q2    | Q3    | Q4           | Y1     | MO        | Q1    | Q2    | Q3    | Q4    | Y1     |
| Coaches reached                        | ppl.       | 33              | 12         | 12    | 12    | 12           | 48     | 29        | 12    | 12    | 12    | 12    | 48     |
| Coaches hired                          | ppl.       | 20              | 7          | 7     | 7     | 7            | 29     | 20        | 8     | 8     | 8     | 8     | 34     |
| Coaches cumulative                     | ppl.       | 20              | 27         | 34    | 42    | 49           | 49     | 20        | 28    | 37    | 45    | 54    | 54     |
| Coaches lost                           | ppl.       | 0               | 13         | 18    | 22    | 26           | 80     | 0         | 7     | 9     | 12    | 14    | 42     |
| Coaches active cumulative              | ppl.       | 20              | 22         | 28    | 34    | 40           | 40     | 20        | 26    | 33    | 41    | 49    | 49     |
| Clients flow from coaches              | ppl.       | 200             | 208        | 236   | 275   | 314          | 1,033  | 240       | 330   | 404   | 484   | 565   | 1,783  |
| Clients acquired from coaches          | ppl.       | 17              | 17         | 20    | 23    | 26           | 86     | 24        | 33    | 40    | 48    | 56    | 178    |
| Clients active cumulative from coaches | ppl.       | 17              | 15         | 16    | 19    | 21           | 21     | 24        | 30    | 37    | 44    | 52    | 52     |
| Clients flow from web                  | ppl.       | 1<br>  2,143    | 6,429      | 6,429 | 6,429 | 6,429        | 25,714 | 2,143     | 6,429 | 6,429 | 6,429 | 6,429 | 25,714 |
| Clients acquired from web              | ppl.       | 4               | 13         | 13    | 13    | 13           | 51     | 6         | 19    | 19    | 19    | 19    | 77     |
| Clients active cumulative from web     | ppl.       | 4               | 9          | 10    | 11    | 11           | 11     | 6         | 15    | 17    | 18    | 18    | 18     |
| Clients total active cumulative        | ppl.       | 21              | 24         | 27    | 29    | 32           | 32     | 30        | 45    | 54    | 62    | 70    | 70     |
| Clients use promocodes                 | ppl.       | 21              | 30         | 33    | 36    | 39           | 138    | 30        | 52    | 60    | 68    | 76    | 255    |
| Clients without promocode cumulative   | ppl.       | 0               | 14         | 16    | 17    | 19           | 19     | 0         | 27    | 33    | 39    | 44    | 44     |
|                                        |            | <br>  <u>M0</u> | Q1         | Q2    | Q3    | Q4           | Y1     | M0        | Q1    | Q2    | Q3    | Q4    | Y1     |
| Revenue                                |            |                 |            |       |       |              |        |           |       |       |       |       |        |
| Sales                                  | €k         | -               | 968        | 1,066 | 1,175 | 1,286        | 4,494  | -         | 1,683 | 2,121 | 2,473 | 2,803 | 9,080  |
| VAT                                    | €k         | -               | 194        | 213   | 235   | 257          | 899    | -         | 337   | 424   | 495   | 561   | 1,816  |
| Net sales                              | <u>€ k</u> | լ - ∣           | <u>774</u> | 853   | 940   | <u>1,028</u> | 3,595  | L -       | 1,347 | 1,696 | 1,979 | 2,243 | 7,264  |

According to the model, in the end of the first year we expect to have 32 clients in pessimistic scenario and 70 clients in the realistic one. Given the gross price of 500 UAH the net revenue in the end of the first year is expected to be 4.5-9M UAH, corresponding to 1-5% of the market.

Business has no debt, therefore financial leverage is 100%. The summary on key fianncial indicators is given in Table 7.3.1.

Table 7.3.1 Financial ratios

| FINANCIAL RATIOS      |      | В    | AD CAS | SE   |      |      | R    | EAL C | ASE  |       |
|-----------------------|------|------|--------|------|------|------|------|-------|------|-------|
|                       | Q1   | Q2   | Q3     | Q4   | Y1   | Q1   | Q2   | Q3    | Q4   | Y1    |
| Profitability ratios  |      |      |        |      |      |      |      |       |      |       |
| Gross profit margin   | 64%  | 67%  | 70%    | 73%  | 69%  | 78%  | 83%  | 85%   | 87%  | 84%   |
| EBTDA margin          | -7%  | 2%   | 8%     | 14%  | 5%   | 28%  | 38%  | 44%   | 47%  | 41%   |
| EBT margin            | -8%  | 0%   | 7%     | 13%  | 4%   | 27%  | 38%  | 43%   | 47%  | 40%   |
| Net Profit Margin     | -7%  | 0%   | 6%     | 10%  | 3%   | 22%  | 31%  | 35%   | 38%  | 33%   |
| Activity ratios       | <br> |      |        |      |      | <br> |      |       |      |       |
| Total Asset Turnover  | 185% | 204% | 205%   | 209% | 731% | 255% | 328% | 392%  | 454% | 1471% |
| Fixed Assets Turnover | 175% | 198% | 224%   | 252% | 879% | 304% | 393% | 471%  | 548% | 1777% |
| ROA                   | -10% | 0%   | 9%     | 17%  | 17%  | 45%  | 81%  | 110%  | 140% | 385%  |
| Financial Leverage    | 100% | 100% | 100%   | 100% | 100% | 100% | 100% | 100%  | 100% | 100%  |
| ROE                   | -10% | 0%   | 9%     | 17%  | 17%  | 45%  | 81%  | 110%  | 140% | 385%  |
| COGS-to-Revenue       | 36%  | 33%  | 30%    | 27%  | 31%  | 22%  | 17%  | 15%   | 13%  | 16%   |

The projections of free cash flow to firm are made for 5 year. The obtained net present value (NPV) in pessimistic scenario is 646K UAH and in realistic scenario is 646K UAH. The corresponding IIRs are 44% and 345% respectively.

Table 8.1 Valuation: pessimistic scenario

| Ukrainian Government Bond Yield  | 18% | CF0 | ₹k | -795 | NPV (5y) | €k | 192 |
|----------------------------------|-----|-----|----|------|----------|----|-----|
| Equity Risk Premium by Damodaran | 13% | CF1 | ₹k | 163  | IRR(5y)  | %  | 44% |
| Assumed beta                     | 1   | CF2 | ₹k | 521  |          |    |     |
| Estimated WACC                   | 31% | CF3 | €k | 557  |          |    |     |
|                                  |     | CF4 | €k | 596  |          |    |     |
| Targeted inflation by CB         | 5%  | CF5 | ₹k | 638  |          |    |     |
| Expected y/y real GDP growth     | 2%  |     |    |      |          |    |     |
| Growth y/y                       | 7%  |     |    |      |          |    |     |

Table 8.2 Valuation: realistic scenario

|                                  |            | REAL C | ASE |       |          |    |       |
|----------------------------------|------------|--------|-----|-------|----------|----|-------|
| Ukrainian Government Bond Yield  | 18%        | CF0    | €k  | -795  | NPV (5y) | €k | 5,885 |
| Equity Risk Premium by Damodaran | 13%        | CF1    | ₹k  | 2,437 | IRR(5y)  | %  | 345%  |
| Assumed beta                     | 1          | CF2    | ₹k  | 3,748 |          |    |       |
| Estimated WACC                   | <u>31%</u> | CF3    | ₹k  | 4,010 |          |    |       |
|                                  |            | CF4    | ₹k  | 4,291 |          |    |       |
| Targeted inflation by CB         | 5%         | CF5    | ₹k  | 4,591 |          |    |       |
| Expected y/y real GDP growth     | 2%         |        |     |       |          |    |       |
| Assumed y/y growth rate          | 7%         |        |     |       |          |    |       |