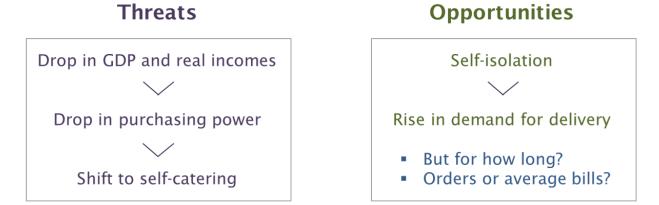

Figure 2.1 Selected macroeconomic variables, Ukraine

But the prospects became uncertain after the world recession started in 2020. It caused substantial doubts about the maintenance of the upward trends in real incomes growth.