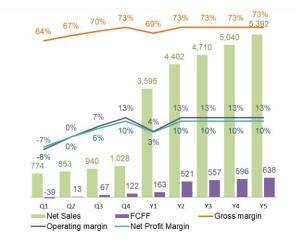

Risks: High macroeconomic and competition risks

Bad case Real case

Eategy

Healthy nutrition for successful life

Figure 1. Revenue, FCFF and margins: pessimistic and realistic scenarios

Table 7.1.1 Revenue projections

| PROJECTIONS                            |            |                 | BAD CASE   |       |       |              |        | REAL CASE |       |       |       |       |        |
|----------------------------------------|------------|-----------------|------------|-------|-------|--------------|--------|-----------|-------|-------|-------|-------|--------|
| MARKET PENETRATION                     |            | <br>  <b>MO</b> | Q1         | Q2    | Q3    | Q4           | Y1     | MO        | Q1    | Q2    | Q3    | Q4    | Y1     |
| Coaches reached                        | ppl.       | 33              | 12         | 12    | 12    | 12           | 48     | 29        | 12    | 12    | 12    | 12    | 48     |
| Coaches hired                          | ppl.       | 20              | 7          | 7     | 7     | 7            | 29     | 20        | 8     | 8     | 8     | 8     | 34     |
| Coaches cumulative                     | ppl.       | 20              | 27         | 34    | 42    | 49           | 49     | 20        | 28    | 37    | 45    | 54    | 54     |
| Coaches lost                           | ppl.       | 0               | 13         | 18    | 22    | 26           | 80     | 0         | 7     | 9     | 12    | 14    | 42     |
| Coaches active cumulative              | ppl.       | 20              | 22         | 28    | 34    | 40           | 40     | 20        | 26    | 33    | 41    | 49    | 49     |
| Clients flow from coaches              | ppl.       | 200             | 208        | 236   | 275   | 314          | 1,033  | 240       | 330   | 404   | 484   | 565   | 1,783  |
| Clients acquired from coaches          | ppl.       | 17              | 17         | 20    | 23    | 26           | 86     | 24        | 33    | 40    | 48    | 56    | 178    |
| Clients active cumulative from coaches | ppl.       | 17              | 15         | 16    | 19    | 21           | 21     | 24        | 30    | 37    | 44    | 52    | 52     |
| Clients flow from web                  | ppl.       | 1<br>  2,143    | 6,429      | 6,429 | 6,429 | 6,429        | 25,714 | 2,143     | 6,429 | 6,429 | 6,429 | 6,429 | 25,714 |
| Clients acquired from web              | ppl.       | 4               | 13         | 13    | 13    | 13           | 51     | 6         | 19    | 19    | 19    | 19    | 77     |
| Clients active cumulative from web     | ppl.       | 4               | 9          | 10    | 11    | 11           | 11     | 6         | 15    | 17    | 18    | 18    | 18     |
| Clients total active cumulative        | ppl.       | 21              | 24         | 27    | 29    | 32           | 32     | 30        | 45    | 54    | 62    | 70    | 70     |
| Clients use promocodes                 | ppl.       | 21              | 30         | 33    | 36    | 39           | 138    | 30        | 52    | 60    | 68    | 76    | 255    |
| Clients without promocode cumulative   | ppl.       | 0               | 14         | 16    | 17    | 19           | 19     | 0         | 27    | 33    | 39    | 44    | 44     |
|                                        |            | <br>  <u>M0</u> | Q1         | Q2    | Q3    | Q4           | Y1     | M0        | Q1    | Q2    | Q3    | Q4    | Y1     |
| Revenue                                |            |                 |            |       |       |              |        |           |       |       |       |       |        |
| Sales                                  | €k         | -               | 968        | 1,066 | 1,175 | 1,286        | 4,494  | -         | 1,683 | 2,121 | 2,473 | 2,803 | 9,080  |
| VAT                                    | €k         | -               | 194        | 213   | 235   | 257          | 899    | -         | 337   | 424   | 495   | 561   | 1,816  |
| Net sales                              | <u>€ k</u> | լ - ∣           | <u>774</u> | 853   | 940   | <u>1,028</u> | 3,595  | L -       | 1,347 | 1,696 | 1,979 | 2,243 | 7,264  |

According to the model, in the end of the first year we expect to have 32 clients in pessimistic scenario and 70 clients in the realistic one. Given the gross price of 500 UAH the net revenue in the end of the first year is expected to be 4.5-9M UAH, corresponding to 1-5% of the market.

Business has no debt, therefore financial leverage is 100%. The summary on key fianncial indicators is given in Table 7.3.1.

Table 7.3.1 Financial ratios

| FINANCIAL RATIOS      |      | В    | AD CAS | SE   |      |      | R    | EAL C | ASE  |       |
|-----------------------|------|------|--------|------|------|------|------|-------|------|-------|
|                       | Q1   | Q2   | Q3     | Q4   | Y1   | Q1   | Q2   | Q3    | Q4   | Y1    |
| Profitability ratios  |      |      |        |      |      |      |      |       |      |       |
| Gross profit margin   | 64%  | 67%  | 70%    | 73%  | 69%  | 78%  | 83%  | 85%   | 87%  | 84%   |
| EBTDA margin          | -7%  | 2%   | 8%     | 14%  | 5%   | 28%  | 38%  | 44%   | 47%  | 41%   |
| EBT margin            | -8%  | 0%   | 7%     | 13%  | 4%   | 27%  | 38%  | 43%   | 47%  | 40%   |
| Net Profit Margin     | -7%  | 0%   | 6%     | 10%  | 3%   | 22%  | 31%  | 35%   | 38%  | 33%   |
| Activity ratios       | <br> |      |        |      |      | <br> |      |       |      |       |
| Total Asset Turnover  | 185% | 204% | 205%   | 209% | 731% | 255% | 328% | 392%  | 454% | 1471% |
| Fixed Assets Turnover | 175% | 198% | 224%   | 252% | 879% | 304% | 393% | 471%  | 548% | 1777% |
| ROA                   | -10% | 0%   | 9%     | 17%  | 17%  | 45%  | 81%  | 110%  | 140% | 385%  |
| Financial Leverage    | 100% | 100% | 100%   | 100% | 100% | 100% | 100% | 100%  | 100% | 100%  |
| ROE                   | -10% | 0%   | 9%     | 17%  | 17%  | 45%  | 81%  | 110%  | 140% | 385%  |
| COGS-to-Revenue       | 36%  | 33%  | 30%    | 27%  | 31%  | 22%  | 17%  | 15%   | 13%  | 16%   |